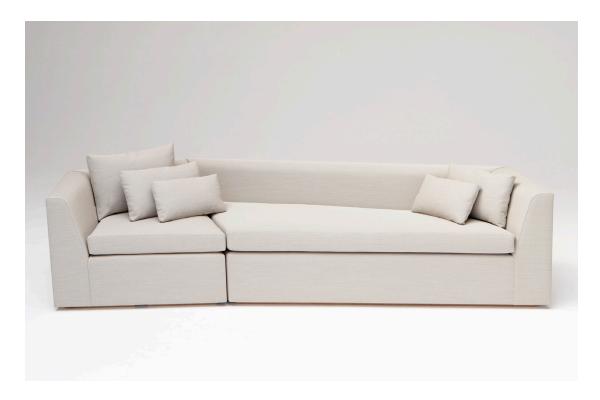

## pangaea sofa

Unique angles inspired by clustered continental formations, set this seating element apart from conventional sofas. Offered as a sofa or sectional and available in COM upholstery seating pieces can also be sourced individually and in a myriad of different formations.

**Specifications** 

Hardwood construction with upholstered body and birch base. Upholstery may be sourced COM, COL, or suggested fabric and leather. (COM requirements = 15.5 yards, please inquire for yardage requirements of individual pieces or for custom formulations).