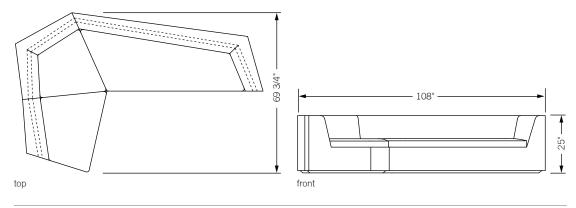

irements = 15.5 yards, please inquire for yardage requirements of individual pieces or for custom formulations).

Total dimensions W 108" D 39" H 25"





## pangaea sectional

Unique angles inspired by clustered continental formations set this seating element apart from conventional sofas. Offered as a sofa or sectional and available in COM upholstery in addition to suggested fabrics. Seating pieces can also be sourced individually and in a myriad of different formations.



## **Specifications**

Hardwood construction with upholstered body and birch base. Upholstery may be sourced COM, COL, or suggested fabrics and leather. (COM requirements = 20 yards, please inquire for yardage requirements of individual pieces or for custom formulations).

**Total dimensions** W 108" D 69 3/4" H 25"