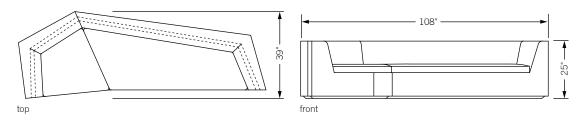

## pangaea sofa

Unique angles inspired by clustered continental formations, set this seating element apart from conventional sofas. Offered as a sofa or sectional and available in COM upholstery seating pieces can also be sourced individually and in a myriad of different formations.



**Specifications** 

Hardwood construction with upholstered body and birch base. Upholstery may be sourced COM, COL, or suggested fabric and leather. (COM requirements = 15.5 yards, please inquire for yardage requirements of individual pieces or for custom formulations).

Total dimensions W 108" D 39" H 25"





## pangaea sectional

Unique angles inspired by clustered continental formations set this seating element apart from conventional sofas. Offered as a sofa or sectional and available in COM upholstery in addition to suggested fabrics. Seating pieces can also be sourced individually and in a myriad of different formations.



## **Specifications**

Hardwood construction with upholstered body and birch base. Upholstery may be sourced COM, COL, or suggested fabrics and leather. (COM requirements = 20 yards, please inquire for yardage requirements of individual pieces or for custom formulations).

**Total dimensions** W 108" D 69 3/4" H 25"