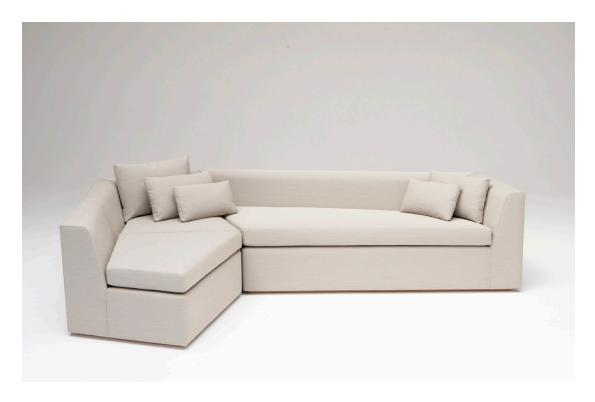

## pangaea sectional

Unique angles inspired by clustered continental formations set this seating element apart from conventional sofas. Offered as a sofa or sectional and available in COM upholstery in addition to suggested fabrics. Seating pieces can also be sourced individually and in a myriad of different formations.

## **Specifications**

Hardwood construction with upholstered body and birch base. Upholstery may be sourced COM, COL, or suggested fabrics and leather. (COM requirements = 20 yards, please inquire for yardage requirements of individual pieces or for custom formulations).