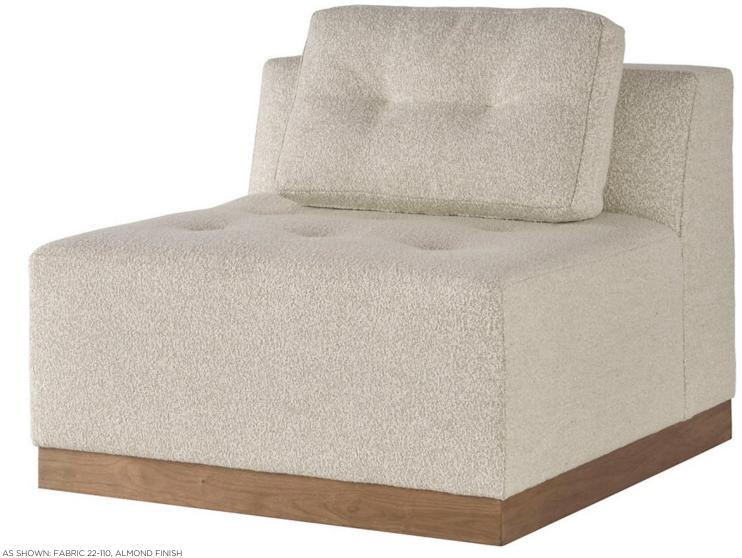

## OASIS SECTIONAL ARMLESS CHAIR BAA3805CA

| THE BARBARA BARRY COLLECTION                                          |                                             |        |        |        |         |         |
|-----------------------------------------------------------------------|---------------------------------------------|--------|--------|--------|---------|---------|
| OPTIONS & FEATURES                                                    |                                             | W      | D      | Н      | SH      | SD      |
| AVAILABLE IN TIER 1, 2, 3 AND 4 PROGRAM FINISHES (UPCHARGE MAY APPLY) | PULLED TUCK ON SEAT CUSHION AND BACK PILLOW | 36.5IN | 38.5IN | 30.5IN | 16.25IN | 20.5IN  |
|                                                                       |                                             | 92.7CM | 97.8CM | 77.5CM | 41.3CM  | 52.1CM  |
| TIGHT SEAT                                                            | EXPOSED WALNUT WOOD                         |        |        |        |         |         |
| ONE (1) BAKER COMFORT BACK PILLOW                                     |                                             |        |        |        | COM     | COL     |
|                                                                       |                                             |        |        |        | 5YD     | 85SQ FT |
|                                                                       |                                             |        |        |        | 4.6M    | 7.9M    |