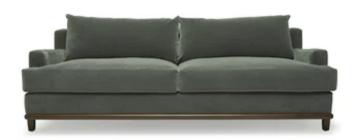

### BRIAN PAQUETTE X LF - GEORGE SOFA

The George Sofa is part of the collaborative collection with interior designer Brian Paquette. The low profile silhouette sits above a sculpted solid wood base.

This piece is available in exclusive BP x LF finishes as well as the standard Lawson Fenning finishes.

DIMENSIONS

Overall: 84w x 34d x 28h

Seat: 17.5h

FABRIC REQUIREMENTS

Solid: 20 yards Patterned: 22 yards Leather: 360 sq ft