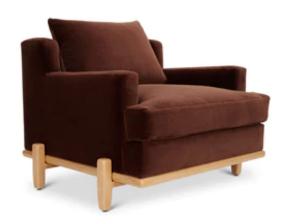

## BRIAN PAQUETTE X LF - GEORGE LOUNGE CHAIR

The George Chair is part of the collaborative collection with interior designer Brian Paquette. The George Chair is a low profile, but wide-scale lounge chair that rests on top of a solid wood base.

DIMENSIONS

Overall: 38w x 34d x 28h

Seat: 17.5h

FABRIC REQUIREMENTS

Solid: 7 yards Patterned: 9 yards Leather: 126 sq ft

- White Washed Oak
- Clear Oak

OAK

- Oiled Oak
- Smoked Oak
- Dark Greywashed Oak
- Ebonized Oak
- White Oak Cerused
- Chocolate Brown Cerused Oak
- Natural Oak