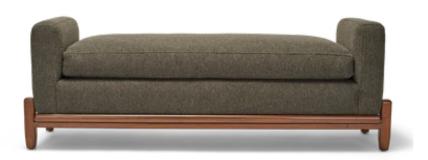

## GEORGE BENCH

The George Bench is part of the collaborative collection with interior designer Brian Paquette. The low profile silhouette sits above a sculpted solid wood base.

#### DIMENSIONS

60": 60w x 20d x 21h Seat: 17.5h 70": 70h x 20d x 21h Seat: 17.5h