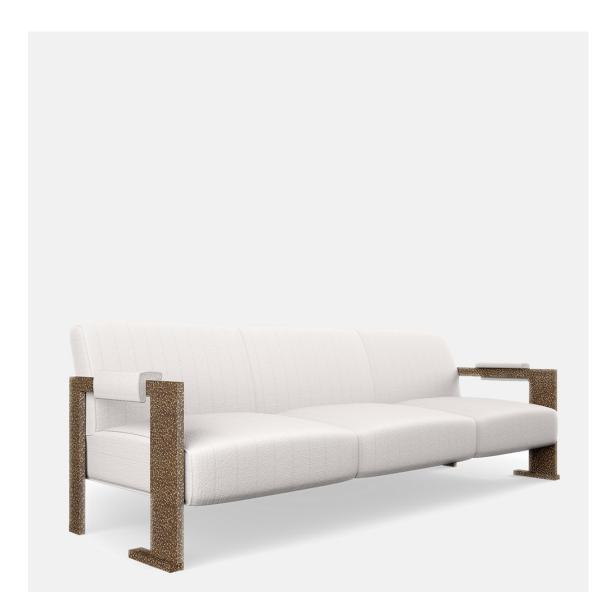

## FIONA BARRATT CAMPBELL

The original Sol Chair is the epitome of a design classic in furniture terms, named after Fiona's husband. The Chair and Stool were originally designed as a modern interpretation of the traditional club chair. With a formed bronze, aluminum or timber frame, the strong geometric lines and main upholstered body has been made to maximize the comfort.

Materials:

Metal & upholstery

Dimensions:

0.7in H x 94.5in W x 33.5In D x 16.5in Seat H x 24.1in Seat D x 23.6 Arm H

7800mm H x 2400mm W x 850mm D x 420mm Seat H x 612mm Seat D x 600mm Arm H Fabric Specifications: