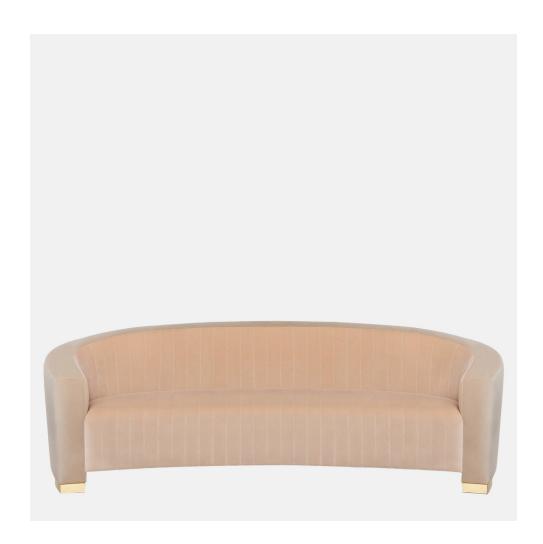

## **URBAN MINT**

The Louise Sofa features an enveloping and cozy curved shape.

Materials:

Wood & Upholstery

Dimensions:

W: 70 cm | 27,6" D: 70 cm | 27,6" H: 78 cm | 30,7" SH: 43 cm | 16,9"