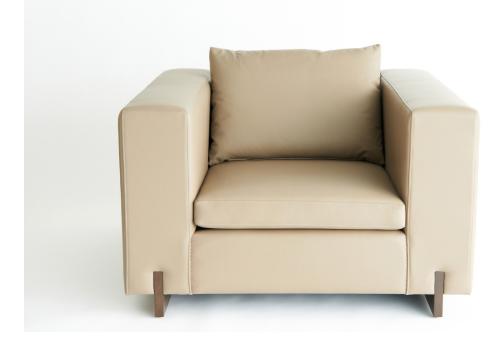

## primetime chair

The Primetime series epitomizes a comfortable modernism. Drawing inspiration from mid-century architecture yet remaining refreshingly modern, the lines are punctuated by the intersecting solid wood beams. The generous proportions of the Primetime's seamless cushioning will encourage anyone to settle in for the evening. Each piece is complimented by down/poly blend pillows. The Primetime line includes a chair, chaise, loveseat, sectional, and day bed.

**Specifications** Hardwood construction with upholstered body and solid wood legs available in walnut, white oak, or ebonized oak. Upholstery may be sourced COM, COL, or suggested fabrics and leather. (COM requirements = 8 yards).