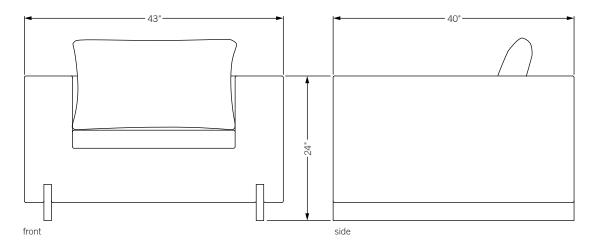

## phəse

## primetime chair

The Primetime series epitomizes a comfortable modernism. Drawing inspiration from mid-century architecture yet remaining refreshingly modern, the lines are punctuated by the intersecting solid wood beams. The generous proportions of the Primetime's seamless cushioning will encourage anyone to settle in for the evening. Each piece is complimented by down/poly blend pillows. The Primetime line includes a chair, chaise, loveseat, sectional, and day bed.



**Specifications** Hardwood construction with upholstered body and solid wood legs available in walnut, white oak, or ebonized oak. Upholstery may be sourced COM, COL, or suggested fabrics and leather. (COM requirements = 8 yards).

Total dimensions W 43" D 40" H 24"