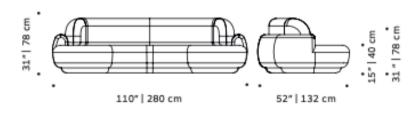

Available in 3 sizes: Small: 95" W x 52"D x 31" H Seat height 15" Medium: 110" W x 52"D x 31" H Seat height 15" Large: 118" W x 52"D x 31" H Seat height 15"

\*Wood finish and upholstery can be fully customized \*COM Available: Small Sofa: 12.5 Yards, Medium Sofa: 13.5 Yards, Large Sofa: 14.5 Yards

# DIMENSIONS NAKED 240CM NAKED 280CM

31 " | 78 cm

#### 31" | 78 cm ą • 5 52" | 132 cm 95\* | 240 cm