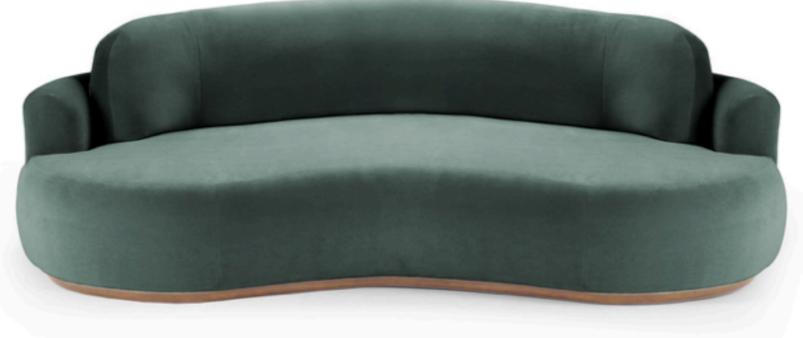

## NAKED ROUND SOFA

The NAKED ROUND SOFA with Inviting curves and a comfortable seating. Handmade with a solid wood base. The NAKED ROUND sofa is available in a number of different materials, finishes and combinations.

Available in 3 sizes: Small: 95" W x 52"D x 31" H Seat height 15" Medium: 110" W x 52"D x 31" H Seat height 15" Large: 118" W x 52"D x 31" H Seat height 15"

\*Wood finish and upholstery can be fully customized \*COM Available: Small Sofa: 12.5 Yards, Medium Sofa: 13.5 Yards, Large Sofa: 14.5 Yards

### **Upholstery:**

- Velvet Fabric
- Boucle Fabric

- Solid Wood bas

- COM

Metal: