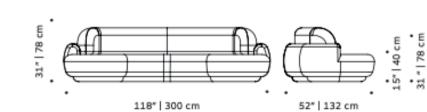

Available in 3 sizes: Small: 95" W x 52"D x 31" H Seat height 15" Medium: 110" W x 52"D x 31" H Seat height 15" Large: 118" W x 52"D x 31" H Seat height 15"

\*Wood finish and upholstery can be fully customized \*COM Available: Small Sofa: 12.5 Yards, Medium Sofa: 13.5 Yards, Large Sofa: 14.5 Yards

#### NAKED 300CM