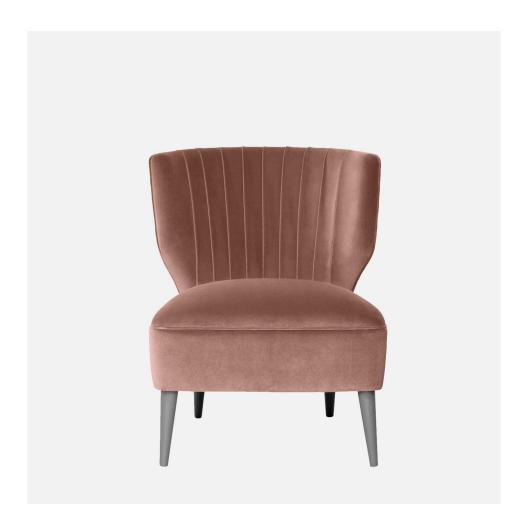

## LIPSTICK | ARMCHAIR

## **URBAN MINT**

Materials:

Wood

Upholstery

Nail heads

Dimensions:

W: 65 cm | 25,6" D: 73 cm | 28,7" H: 80 cm | 31,5" SH: 42 cm | 16,5"

Leg finishes: