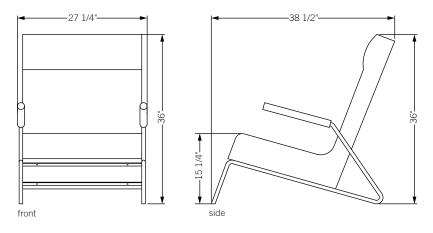

## phəse

## kickstand lounge chair

Collection of stools, dining chairs, and lounge chairs, where upholstery sits atop powder coated metal bases. Each piece is accentuated with a deliberate solid brass bar detail.



**Specifications** Solid steel bar available in a flat black or white powder coat finish with solid brushed brass bar and upholstered top. Head rest offered in contrasting fabric detail. Powder coat finishes are available in custom colors. Upholstery may be sourced COM, COL or suggested fabrics and leather. (COM requirements: Fabric A, for seat portion requires= 4.5 yards. Fabric B, for head rest portion requires= 1 yard)

Total dimensions W 27 1/4" D 38 1/2" H 36"