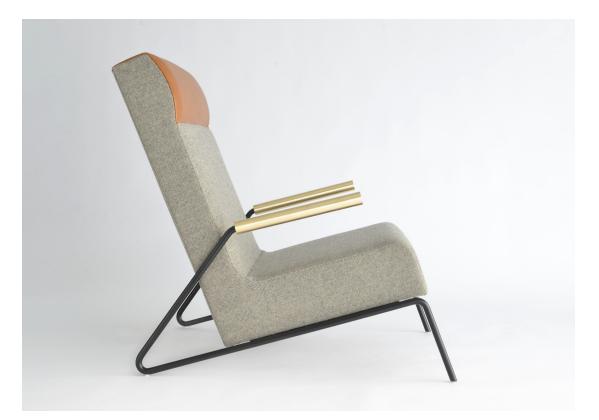

## kickstand lounge chair

Collection of stools, dining chairs, and lounge chairs, where upholstery sits atop powder coated metal bases. Each piece is accentuated with a deliberate solid brass bar detail.

**Specifications** Solid steel bar available in a flat black or white powder coat finish with solid brushed brass bar and upholstered top. Head rest offered in contrasting fabric detail. Powder coat finishes are available in custom colors. Upholstery may be sourced COM, COL or suggested fabrics and leather. (COM requirements: Fabric A, for seat portion requires= 4.5 yards. Fabric B, for head rest portion requires= 1 yard)