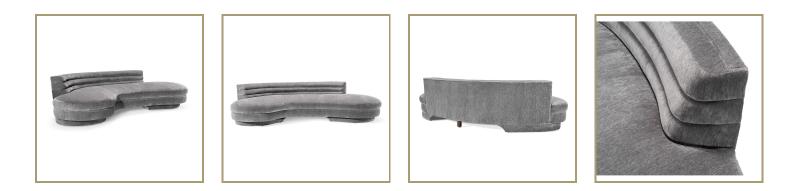

#### DIMENSIONS

**ITEM NOTES** 

UNIT

: EA

: 26.5"H x 97"W x 47.5"D; SH - 18"; SD - 26"

: The Sutton Classic Left Sofa is a luxurious option that delivers sophistication All hardwood frame with interlocking construction. Advanced comfort spring suspension. Tight seat and back with premium polyurethane foam and 100% polyester fiber. Custom fabric selection available. Item is available in both left and right configurations.

## **Sutton Classic Left Sofa**

Loveseat

9402-03L/03R 84"W x 40"D x 26 1/2"H

Sofas

9402-02L/02R 97"W x 48"D x 26 1/2"H

9402-01L/01R 112"W x 65"D x 26 1/2"H