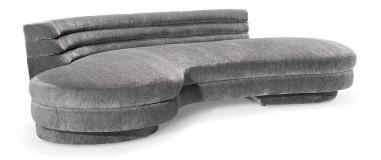

#### DIMENSIONS

**ITEM NOTES** 

UNIT

: EA

: 26.5"H x 97"W x 47.5"D; SH - 18"; SD - 26"

: The Sutton Classic Left Sofa is a luxurious option that delivers sophistication All hardwood frame with interlocking construction. Advanced comfort spring suspension. Tight seat and back with premium polyurethane foam and 100% polyester fiber. Custom fabric selection available. Item is available in both left and right configurations.

## **Sutton Classic Left Sofa**

Loveseat

9402-03L/03R 84"W x 40"D x 26 1/2"H

Sofas

9402-02L/02R 97"W x 48"D x 26 1/2"H

9402-01L/01R 112"W x 65"D x 26 1/2"H