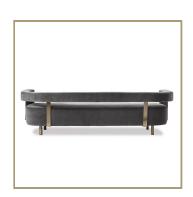

## Modena Sofa

**DIMENSIONS** 

UNIT : 26"H x 93 1/2"W x 35"D; AH 26"; SH 17 1/2"; SD 29"

ITEM NOTES : EA

: The Modena Sofa is a luxurious option that delivers sophistication and glamorous style. All hardwood frame with interlocking construction. Advanced comfort spring suspension. Tight seat and tight back with premium polyurethane foam and 100% polyester fiber. Brass legs and back supports also available in

stainless steel.