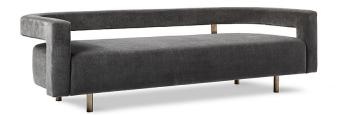

## Modena Sofa

**DIMENSIONS** 

UNIT : 26"H x 93 1/2"W x 35"D; AH 26"; SH 17 1/2"; SD 29"

ITEM NOTES : EA

: The Modena Sofa is a luxurious option that delivers sophistication and glamorous style. All hardwood frame with interlocking construction. Advanced comfort spring suspension. Tight seat and tight back with premium polyurethane foam and 100% polyester fiber. Brass legs and back supports also available in

stainless steel.