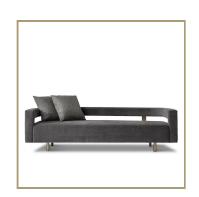

## Modena Sofa

**DIMENSIONS** 

UNIT : 26"H x 93 1/2"W x 35"D; AH 26"; SH 17 1/2"; SD 29"

ITEM NOTES : EA

: The Modena Sofa is a luxurious option that delivers sophistication and glamorous style. All hardwood frame with interlocking construction. Advanced comfort spring suspension. Tight seat and tight back with premium polyurethane foam and 100% polyester fiber. Brass legs and back supports also available in

stainless steel.