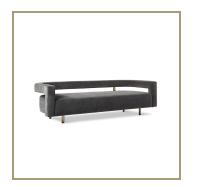

## Modena Sofa

**DIMENSIONS** 

UNIT : 26"H x 93 1/2"W x 35"D; AH 26"; SH 17 1/2"; SD 29"

ITEM NOTES : EA

: The Modena Sofa is a luxurious option that delivers sophistication and glamorous style. All hardwood frame with interlocking construction. Advanced comfort spring suspension. Tight seat and tight back with premium polyurethane foam and 100% polyester fiber. Brass legs and back supports also available in

stainless steel.