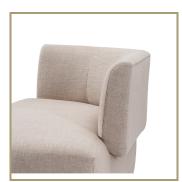

#### **Martine Chaise**

**DIMENSIONS** 

UNIT : 27.5"H x 72"W x 30"D; AH-27.5"; SH - 17.5"; SD - 22"

ITEM NOTES : EA

: Captivating and sultry, the Martine Chaise is a luxurious option that delivers sophistication and glamorous style. All hardwood frame with interlocking construction. Advanced comfort spring suspension. Tight seat cushions and tight back cushions with premium polyurethane foam and 100%polyester fiber.

Item is available in both left and right configurations.