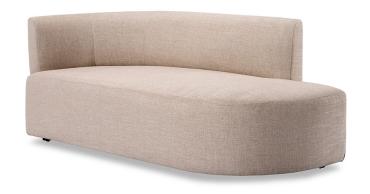

#### **Martine Chaise**

**DIMENSIONS** 

UNIT : 27.5"H x 72"W x 30"D; AH-27.5"; SH - 17.5"; SD - 22"

ITEM NOTES : EA

: Captivating and sultry, the Martine Chaise is a luxurious option that delivers sophistication and glamorous style. All hardwood frame with interlocking construction. Advanced comfort spring suspension. Tight seat cushions and tight back cushions with premium polyurethane foam and 100%polyester fiber.

Item is available in both left and right configurations.