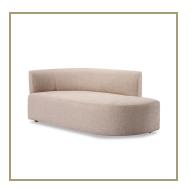

#### **Martine Chaise**

**DIMENSIONS** 

UNIT : 27.5"H x 72"W x 30"D; AH-27.5"; SH - 17.5"; SD - 22"

ITEM NOTES : EA

: Captivating and sultry, the Martine Chaise is a luxurious option that delivers sophistication and glamorous style. All hardwood frame with interlocking construction. Advanced comfort spring suspension. Tight seat cushions and tight back cushions with premium polyurethane foam and 100%polyester fiber.

Item is available in both left and right configurations.