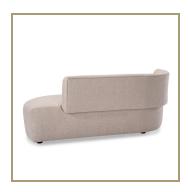

#### **Martine Chaise**

**DIMENSIONS** 

UNIT : 27.5"H x 72"W x 30"D; AH-27.5"; SH - 17.5"; SD - 22"

ITEM NOTES : EA

: Captivating and sultry, the Martine Chaise is a luxurious option that delivers sophistication and glamorous style. All hardwood frame with interlocking construction. Advanced comfort spring suspension. Tight seat cushions and tight back cushions with premium polyurethane foam and 100%polyester fiber.

Item is available in both left and right configurations.