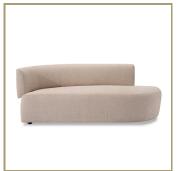

#### **Martine Chaise**

**DIMENSIONS** 

UNIT : 27.5"H x 72"W x 30"D; AH-27.5"; SH - 17.5"; SD - 22"

ITEM NOTES : EA

: Captivating and sultry, the Martine Chaise is a luxurious option that delivers sophistication and glamorous style. All hardwood frame with interlocking construction. Advanced comfort spring suspension. Tight seat cushions and tight back cushions with premium polyurethane foam and 100%polyester fiber.

Item is available in both left and right configurations.