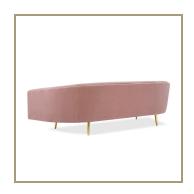

## Gisella Sofa

**DIMENSIONS** 

UNIT : 27"H x 94.5"W x 32.5"D; AH - 23"; SH - 19"; SD - 22.5"

ITEM NOTES : EA

: Stylish and sophisticated, the Gisella Sofa makes a big impression in 46300-108 fabric. All hardwood frame with interlocking construction. Advanced comfort spring suspension. Tight seat and back with premium polyurethane foam and 100% polyester fiber. Available with stainless steel, brass, or gunmetal legs.