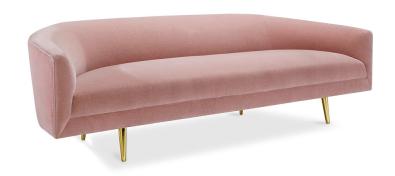

## Gisella Sofa

**DIMENSIONS** 

UNIT : 27"H x 94.5"W x 32.5"D; AH - 23"; SH - 19"; SD - 22.5"

ITEM NOTES : EA

: Stylish and sophisticated, the Gisella Sofa makes a big impression in 46300-108 fabric. All hardwood frame with interlocking construction. Advanced comfort spring suspension. Tight seat and back with premium polyurethane foam and 100% polyester fiber. Available with stainless steel, brass, or gunmetal legs.