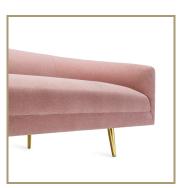

## Gisella Sofa

**DIMENSIONS** 

UNIT : 27"H x 94.5"W x 32.5"D; AH - 23"; SH - 19"; SD - 22.5"

ITEM NOTES : EA

: Stylish and sophisticated, the Gisella Sofa makes a big impression in 46300-108 fabric. All hardwood frame with interlocking construction. Advanced comfort spring suspension. Tight seat and back with premium polyurethane foam and 100% polyester fiber. Available with stainless steel, brass, or gunmetal legs.