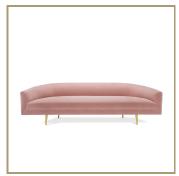

## Gisella Sofa

**DIMENSIONS** 

UNIT : 27"H x 94.5"W x 32.5"D; AH - 23"; SH - 19"; SD - 22.5"

ITEM NOTES : EA

: Stylish and sophisticated, the Gisella Sofa makes a big impression in 46300-108 fabric. All hardwood frame with interlocking construction. Advanced comfort spring suspension. Tight seat and back with premium polyurethane foam and 100% polyester fiber. Available with stainless steel, brass, or gunmetal legs.