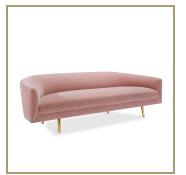

## Gisella Sofa

**DIMENSIONS** 

UNIT : 27"H x 94.5"W x 32.5"D; AH - 23"; SH - 19"; SD - 22.5"

ITEM NOTES : EA

: Stylish and sophisticated, the Gisella Sofa makes a big impression in 46300-108 fabric. All hardwood frame with interlocking construction. Advanced comfort spring suspension. Tight seat and back with premium polyurethane foam and 100% polyester fiber. Available with stainless steel, brass, or gunmetal legs.