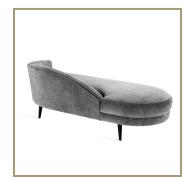

#### Gisella Chaise

**DIMENSIONS** 

**UNIT** : 27"H x 77"W x 32.5"D; AH - 24"; SH - 19"; SD - 22.5"

: EA **ITEM NOTES** 

> : Captivating and sultry, the Gisella Chaise is a luxurious option that delivers sophistication and glamorous style. All hardwood frame with interlocking construction. Advanced comfort spring suspension. Tight seat and back with premium polyurethane foam and 100% polyester fiber. Available in gunmetal,

as shown, stainless steel or brass legs.