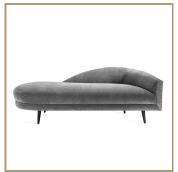

#### Gisella Chaise

**DIMENSIONS** 

**UNIT** : 27"H x 77"W x 32.5"D; AH - 24"; SH - 19"; SD - 22.5"

: EA **ITEM NOTES** 

> : Captivating and sultry, the Gisella Chaise is a luxurious option that delivers sophistication and glamorous style. All hardwood frame with interlocking construction. Advanced comfort spring suspension. Tight seat and back with premium polyurethane foam and 100% polyester fiber. Available in gunmetal,

as shown, stainless steel or brass legs.