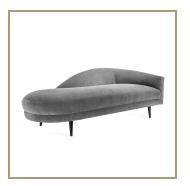

#### Gisella Chaise

**DIMENSIONS** 

**UNIT** : 27"H x 77"W x 32.5"D; AH - 24"; SH - 19"; SD - 22.5"

: EA **ITEM NOTES** 

> : Captivating and sultry, the Gisella Chaise is a luxurious option that delivers sophistication and glamorous style. All hardwood frame with interlocking construction. Advanced comfort spring suspension. Tight seat and back with premium polyurethane foam and 100% polyester fiber. Available in gunmetal,

as shown, stainless steel or brass legs.