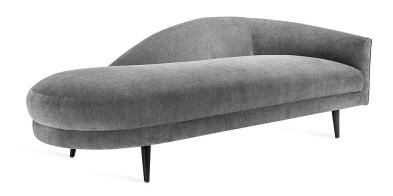

#### Gisella Chaise

**DIMENSIONS** 

**UNIT** : 27"H x 77"W x 32.5"D; AH - 24"; SH - 19"; SD - 22.5"

: EA **ITEM NOTES** 

> : Captivating and sultry, the Gisella Chaise is a luxurious option that delivers sophistication and glamorous style. All hardwood frame with interlocking construction. Advanced comfort spring suspension. Tight seat and back with premium polyurethane foam and 100% polyester fiber. Available in gunmetal,

as shown, stainless steel or brass legs.