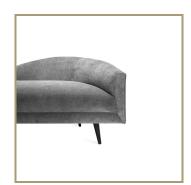

#### Gisella Chaise

**DIMENSIONS** 

**UNIT** : 27"H x 77"W x 32.5"D; AH - 24"; SH - 19"; SD - 22.5"

: EA **ITEM NOTES** 

> : Captivating and sultry, the Gisella Chaise is a luxurious option that delivers sophistication and glamorous style. All hardwood frame with interlocking construction. Advanced comfort spring suspension. Tight seat and back with premium polyurethane foam and 100% polyester fiber. Available in gunmetal,

as shown, stainless steel or brass legs.

#### Chaise

**9690-70LA/RA** 77"W x 32"D x 28"H