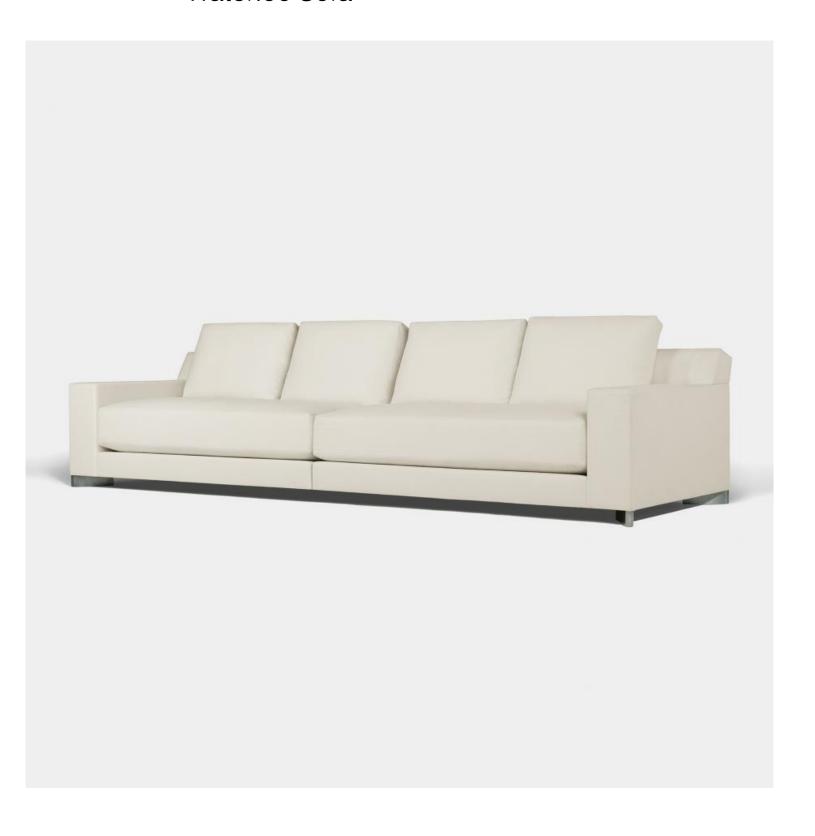

## Waterloo Sofa

**Overall Dimensions** 108.0w | 42.5d | 33.0h in (274w |

108d I 84h cm)

Seat Height 16.75 in (43 cm)

Seat Depth 23.5 in (60 cm)

Arm Height 22.5 in (57 cm)

**Finish** 

Standard Walnut Finishes