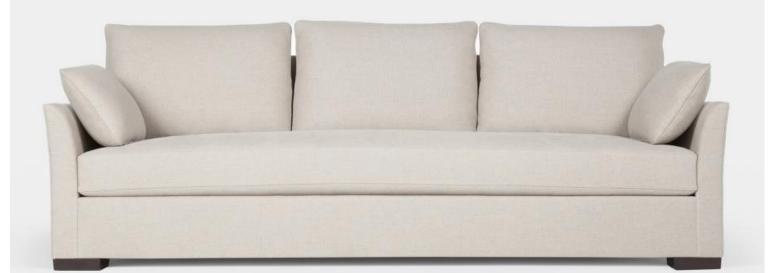

## HOLLY HUNT

Villa Sofa

| Overall Dimensions | 88.0w   41.75d   34.0h in (224w  <br>106d   86h cm) |
|--------------------|-----------------------------------------------------|
| Seat Height        | 17.5 in (44 cm)                                     |
| Seat Depth         | 24.5 in (62 cm)                                     |
| Arm Height         | 24.5 in (62 cm)                                     |
| Base Finish        | Standard Walnut Finishes                            |

## 100 inches wide: Walnut Finishes

| Overall Dimensions | 100.0w   41.75d   34.0h in (254w  <br>106d   86h cm) |
|--------------------|------------------------------------------------------|
| Seat Height        | 17.5 in (44 cm)                                      |
| Seat Depth         | 24.5 in (62 cm)                                      |
| Arm Height         | 24.5 in (62 cm)                                      |
| Base Finish        | Standard Walnut Finishes                             |

| Overall Dimensions    | 116.0w   41.75d   34.0h in (295w  <br>106d   86h cm) |
|-----------------------|------------------------------------------------------|
| Seat Height           | 17.5 in (44 cm)                                      |
| Seat Depth            | 24.5 in (62 cm)                                      |
| Arm Height            | 24.5 in (62 cm)                                      |
| Configuration Details | Built in 2 pieces                                    |
| Base Finish           | Standard Walnut Finishes                             |