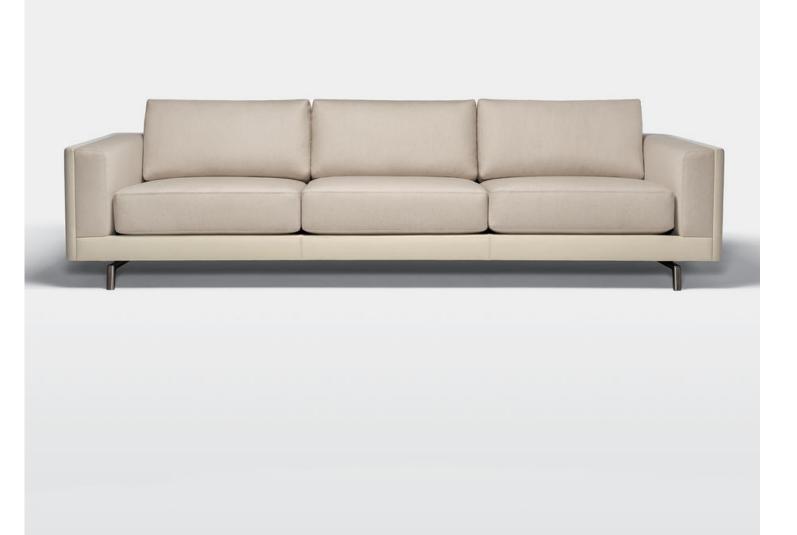

## HOLLY HUNT

88 inches wide: Paris Polished Anodized Aluminum

| Overall Dimensions | 88.0w   38.75d   30.0h in (224w  <br>98d   76h cm) |
|--------------------|----------------------------------------------------|
| Seat Height        | 16.0 in (41 cm)                                    |
| Seat Depth         | 22.5 in (57 cm)                                    |
| Arm Height         | 23.0 in (58 cm)                                    |
| Base Finish        | Paris Polished Anodized Aluminum                   |

## 108 inches wide: Paris Polished Anodized Aluminum

| Seat Height 16.0 in (41 cm)   Seat Depth 22.5 in (57 cm)   Arm Height 23.0 in (58 cm) | Overall Dimensions | 108.0w   38.75d   30.0h in (274w  <br>98d   76h cm) |
|---------------------------------------------------------------------------------------|--------------------|-----------------------------------------------------|
|                                                                                       | Seat Height        | 16.0 in (41 cm)                                     |
| Arm Height23.0 in (58 cm)                                                             | Seat Depth         | 22.5 in (57 cm)                                     |
|                                                                                       | Arm Height         | 23.0 in (58 cm)                                     |
| Base FinishParis Polished Anodized Aluminum                                           | Base Finish        | Paris Polished Anodized Aluminum                    |

## 120 inches wide: Paris Polished Anodized Aluminum

| Overall Dimensions    | 120.0w   38.75d   30.0h in (305w  <br>98d   76h cm) |
|-----------------------|-----------------------------------------------------|
| Seat Height           | 16.0 in (41 cm)                                     |
| Seat Depth            | 22.5 in (57 cm)                                     |
| Arm Height            | 23.0 in (58 cm)                                     |
| Configuration Details | Built in one piece                                  |
| Base Finish           | Paris Polished Anodized Aluminum                    |