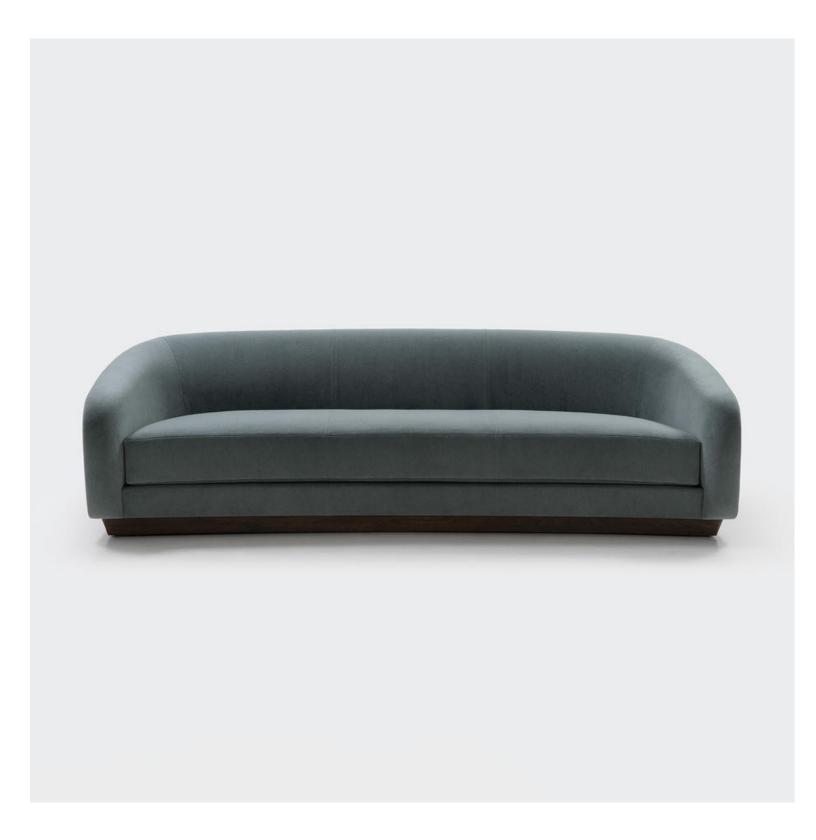

# Sumo Sofa

**Arm Height** 22.0 in (56 cm)

**Base Finish** Standard Walnut Finishes

## 102.5 inches wide

#### **Overall Dimensions**

102.5w | 41.0d | 29.75h in (260w |

104d | 76h cm) **Seat Height** 17.0 in (43 cm) **Seat Depth** 

24.5 in (62 cm) **Arm Height** 22.0 in (56 cm)

Standard Walnut Finishes