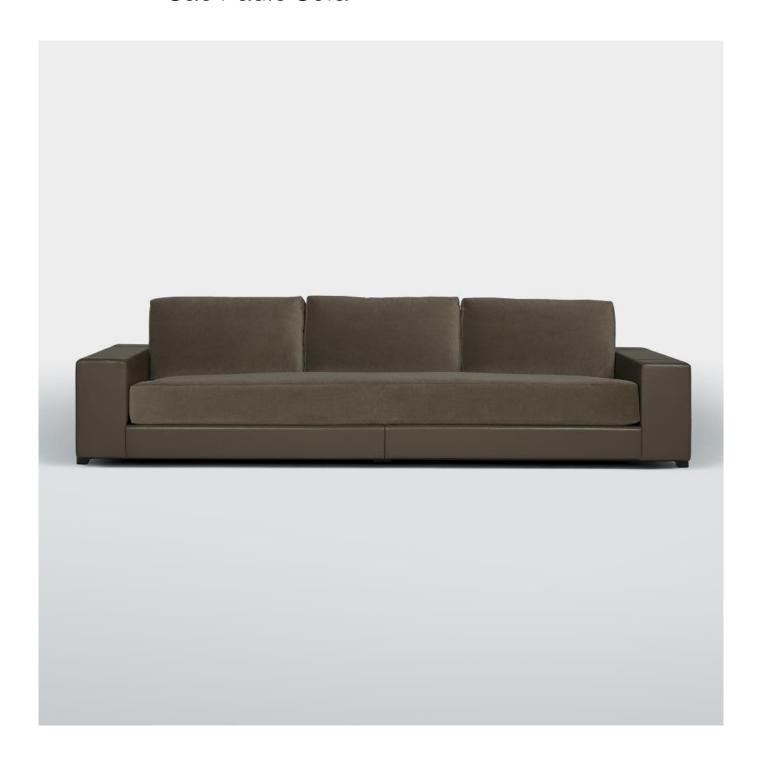

## Sao Paulo Sofa

**Overall Dimensions** 97.0w | 41.25d | 31.0h in (246w |

105d I 79h cm)

Seat Height 16.0 in (41 cm)

Seat Depth 24.0 in (61 cm)

Arm Height 21.0 in (53 cm)

**Dimensions Notes** Overall width of sofa pertains to