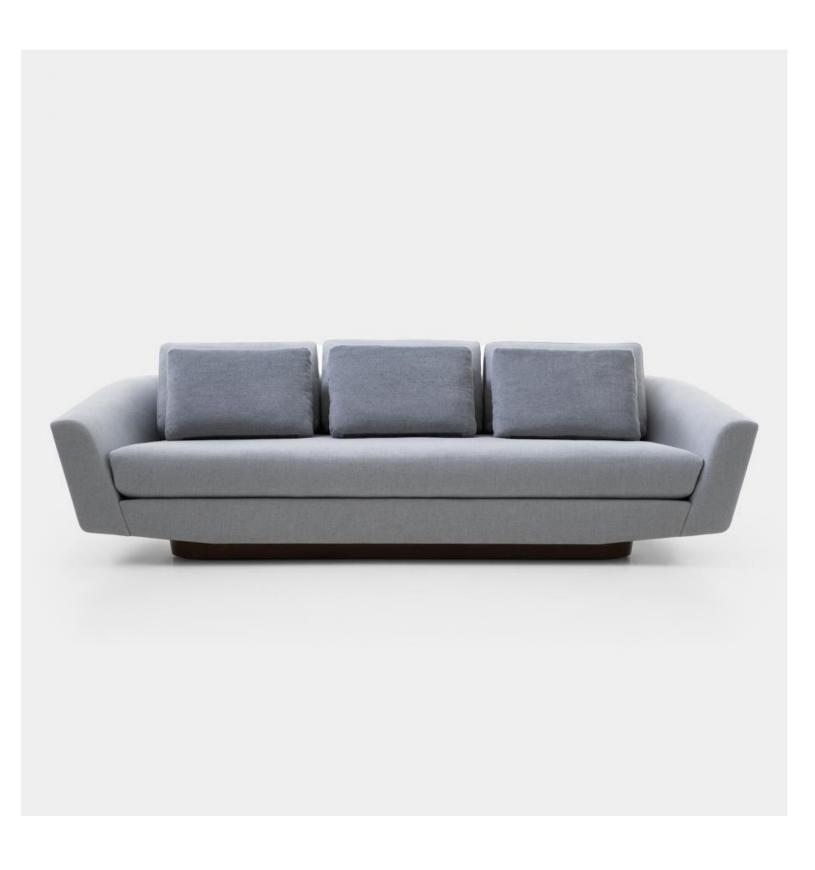

## HOLLY HUNT

Open Arms Sofa

| Overall Dimensions    | 109.5w   42.25d   35.5h in (278w  <br>107d   90h cm) |
|-----------------------|------------------------------------------------------|
| Seat Height           | 18.5 in (47 cm)                                      |
| Seat Depth            | 23.5 in (60 cm)                                      |
| Arm Height            | 22.25 in (57 cm)                                     |
| Configuration Details | Built in one piece, unless otherwise specified       |
| Base Finish           | Standard Walnut Finishes                             |

## 109.5 wide x 46.5 deep (inches): Walnut Base

| Overall Dimensions    | 109.5w   46.5d   35.5h in (278w  <br>118d   90h cm)                        |
|-----------------------|----------------------------------------------------------------------------|
| Seat Height           | 18.5 in (47 cm)                                                            |
| Seat Depth            | 19.75 in (50 cm)                                                           |
| Arm Height            | 22.25 in (57 cm)                                                           |
| Configuration Details | Comes with 3 front cushionslBuilt in one piece, unless otherwise specified |
| Base Finish           | Standard Walnut Finishes                                                   |