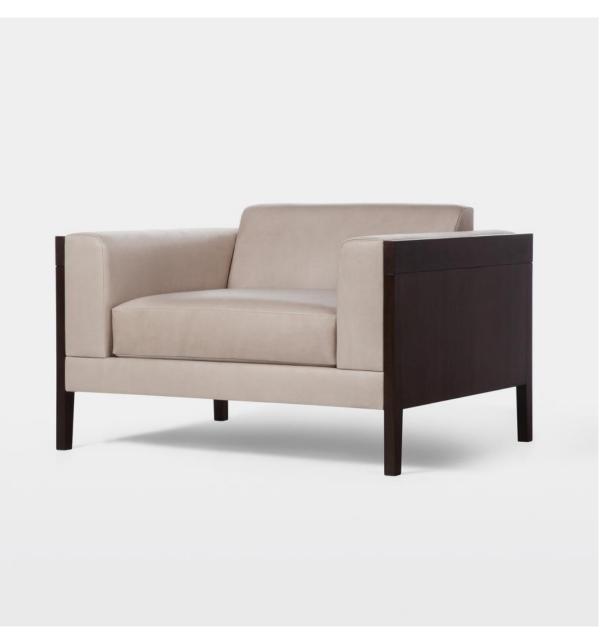

## Jupiter Lounge Chair

## 36 inches wide

| Overall Dimensions | 36.0w   34.0d   29.0h in (91w   86d  <br>74h cm) |
|--------------------|--------------------------------------------------|
| Seat Height        | 16.5 in (42 cm)                                  |
| Seat Depth         | 23.0 in (58 cm)                                  |
| Arm Height         | 24.75 in (63 cm)                                 |

## 43.75 inches wide

| Overall Dimensions                | 43.75w   34.0d   29.0h in (111w   86d<br>  74h cm)              |
|-----------------------------------|-----------------------------------------------------------------|
| Seat Height                       | 16.5 in (42 cm)                                                 |
| Seat Depth                        | 23.0 in (58 cm)                                                 |
| Arm Height                        | 24.75 in (63 cm)                                                |
| Finish                            |                                                                 |
| Standard Walnut Finishes          | \$8,800                                                         |
| Macassar or Eucalyptus Rottweiler | \$9,300                                                         |
| Finish Notes                      | Solid walnut frame toned to match macassar or eucalyptus finish |