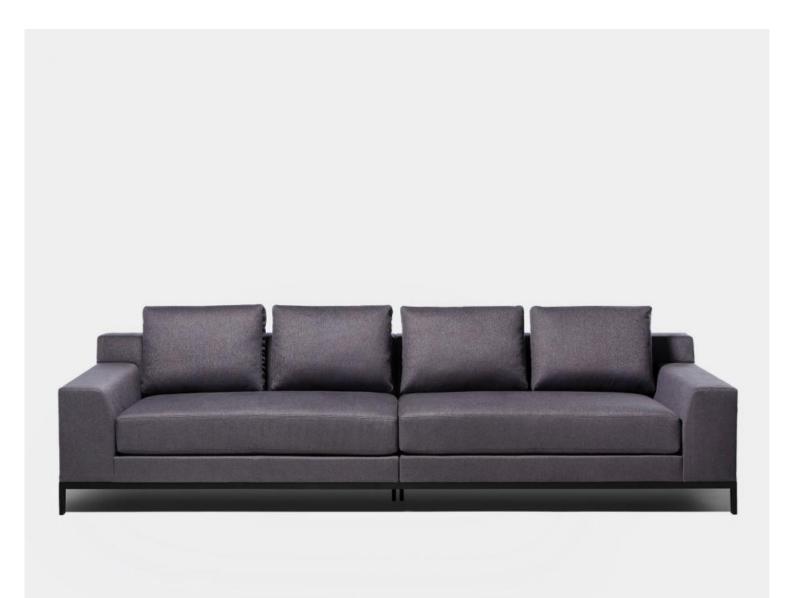

## Caspian Sofa

| Overall Dimensions       | 88.0w   42.0d   33.75h in (224w  <br>107d   86h cm) |
|--------------------------|-----------------------------------------------------|
| Seat Height              | 18.0 in (46 cm)                                     |
| Seat Depth               | 23.5 in (60 cm)                                     |
| Arm Height               | 23.0 in (58 cm)                                     |
| Finish                   |                                                     |
| Standard Walnut Finishes |                                                     |
| Satin Ebonized Steel     |                                                     |

## 108 inches wide

| Overall Dimensions       | 108.0w   42.0d   33.75h in (274w  <br>107d   86h cm) |
|--------------------------|------------------------------------------------------|
| Seat Height              | 18.0 in (46 cm)                                      |
| Seat Depth               | 23.5 in (60 cm)                                      |
| Arm Height               | 23.0 in (58 cm)                                      |
| Finish                   |                                                      |
| Standard Walnut Finishes |                                                      |
| Satin Ebonized Steel     |                                                      |
|                          |                                                      |

| Overall Dimensions           | 120.0w   42.0d   33.75h in (305w  <br>107d   86h cm) |
|------------------------------|------------------------------------------------------|
| Seat Height                  | 18.0 in (46 cm)                                      |
| Seat Depth                   | 23.5 in (60 cm)                                      |
| Arm Height                   | 23.0 in (58 cm)                                      |
| Finish                       |                                                      |
| Standard Walnut Finishes     |                                                      |
| Satin Ebonized Steel         |                                                      |
| <b>Configuration Details</b> |                                                      |