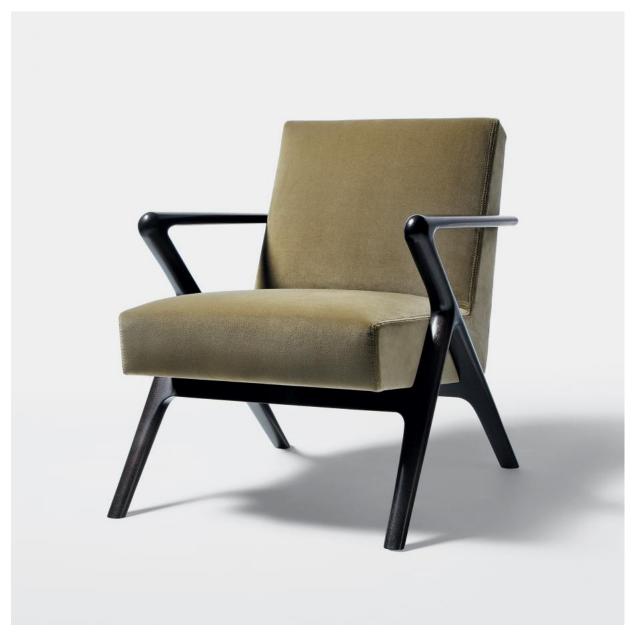

## Capri Lounge Chair

Walnut Finishes

| Overall Dimensions   | 25.25w   31.75d   30.0h in (64w  <br>81d   76h cm)                                               |  |
|----------------------|--------------------------------------------------------------------------------------------------|--|
| Seat Height          | 17.5 in (44 cm)                                                                                  |  |
| Seat Depth           | 21.5 in (55 cm)                                                                                  |  |
| Arm Height           | 23.5 in (60 cm)                                                                                  |  |
| Base Finish          | Walnut Black Magic I Walnut Cinder<br>I Walnut Dark Cocoa I Walnut<br>Ebonized I Walnut Espresso |  |
| COM/COL Requirements |                                                                                                  |  |

|                  | COM            | COL                 |
|------------------|----------------|---------------------|
| Complete Product | 4.5 yd (4.5 m) | 81.0 sq ft (8 sq m) |