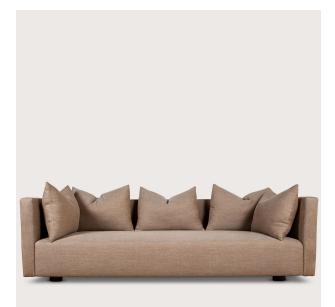

## Ilse Sofa Low Back

The Ilse Crawford Collection

The original IIse Sofa was designed for IIse Crawford's own studio apartment in South London. IIse carefully engineered its high back and box shape to make it a room within a room. A place to settle in, sprawl out or curl up while feeling safe and protected. Additionally, its capacious dimensions allow it to double up as a cosy spare bed