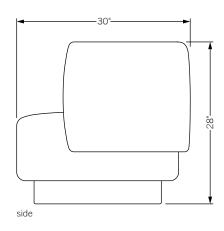

## capper lounge chair

Collection of sofas, lounge chairs, side chairs, and stools with common design language of capped tops and formed back rest system. Lounge chairs can be specified with swivel or static base, metal base, or metal base with attached side table. Side chairs are offered with fully upholstered swiveling or static base or metal base. Stools are offered in both bar and counter sizes. This collection offers a seating option with distinctive personality, various options, and cradling comfort.



**Specifications** 

Wood construction with upholstered body. May be specified with or without swivel base. Upholstery may be sourced COM, COL, or suggested fabrics and leather. (COM requirements = 7 yards.)

Total dimensions W 32" D 30" H 28"