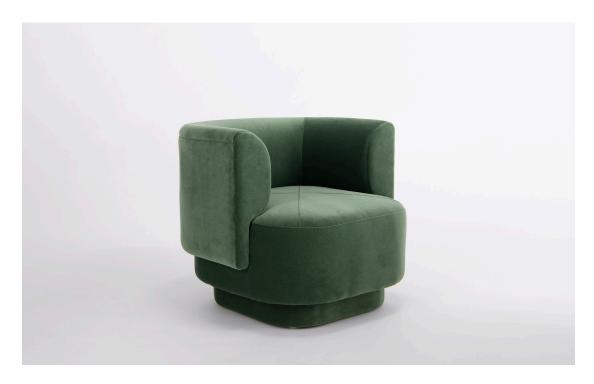

## capper lounge chair

Collection of sofas, lounge chairs, side chairs, and stools with common design language of capped tops and formed back rest system. Lounge chairs can be specified with swivel or static base, metal base, or metal base with attached side table. Side chairs are offered with fully upholstered swiveling or static base or metal base. Stools are offered in both bar and counter sizes. This collection offers a seating option with distinctive personality, various options, and cradling comfort.

**Specifications** 

Wood construction with upholstered body. May be specified with or without swivel base. Upholstery may be sourced COM, COL, or suggested fabrics and leather. (COM requirements = 7 yards.)