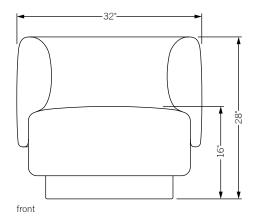

## capper lounge chair

Collection of sofas, lounge chairs, side chairs, and stools with common design language of capped tops and formed back rest system. Lounge chairs can be specified with swivel or static base, metal base, or metal base with attached side table. Side chairs are offered with fully upholstered swiveling or static base or metal base. Stools are offered in both bar and counter sizes. This collection offers a seating option with distinctive personality, various options, and cradling comfort.



**Specifications** 

Wood construction with upholstered body. May be specified with or without swivel base. Upholstery may be sourced COM, COL, or suggested fabrics and leather. (COM requirements = 7 yards.)

Total dimensions W 32" D 30" H 28"