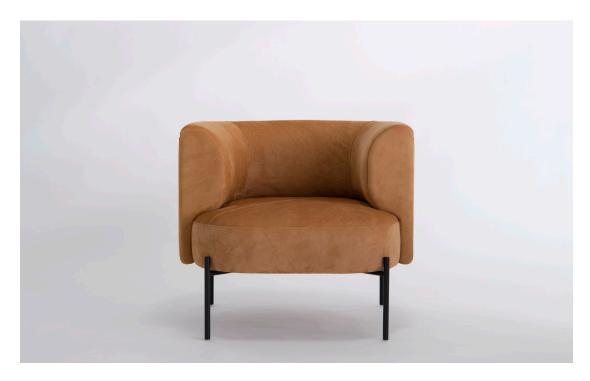

## capper lounge chair metal base

Collection of sofas, lounge chairs, side chairs, and stools with common design language of capped tops and formed back rest system. Lounge chairs can be specified with swivel or static base, metal base, or metal base with attached side table. Side chairs are offered with fully upholstered swiveling or static base or metal base. Stools are offered in both bar and counter sizes. This collection offers a seating option with distinctive personality, various options, and cradling comfort.

**Specifications** Solid steel bar available in flat black or flat white with upholstered top. Powder

coat finishes are available in custom colors. Upholstery may be sourced COM,

COL or suggested fabrics and leather. (COM requirements= 6 yard).