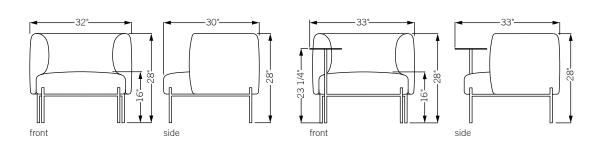

ase

Collection of sofas, lounge chairs, side chairs, and stools with common design language of capped tops and formed back rest system. Lounge chairs can be specified with swivel or static base, metal base, or metal base with attached side table. Side chairs are offered with fully upholstered swiveling or static base or metal base. Stools are offered in both bar and counter sizes. This collection offers a seating option with distinctive personality, various options, and cradling comfort.



**Specifications** Solid steel bar available in flat black or flat white with upholstered top. Powder

coat finishes are available in custom colors. Upholstery may be sourced COM,

COL or suggested fabrics and leather. (COM requirements= 6 yard).

Total dimensions W 32" D 30" H 28"

W 33" D 33" H 28"