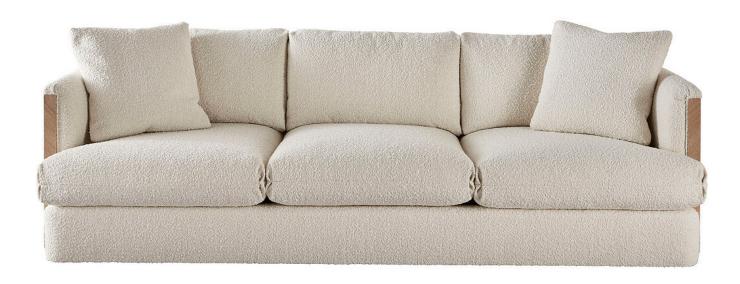

## **COMBED SOFA**

| '-                               |                                                              |         |         |        |        |        |        |
|----------------------------------|--------------------------------------------------------------|---------|---------|--------|--------|--------|--------|
| OPTIONS & FEATURES               |                                                              | W       | D       | н      | AH     | SH     | SD     |
| STANDARD FINISH(ES): CHAR, MOREL | UPHOLSTERED SOFA                                             | 96in    | 40in    | 28in   | 26in   | 15.5in | 19.5in |
| (3) LOOSE SEATS                  | WIREBRUSHED, QUARTERED OAK<br>CHANNELED BASE AND SIDE PANELS | 243.8cm | 101.6cm | 71.1cm | 66.0cm | 39.4cm | 49.5cm |
| (3) LOOSE BACK PILLOWS           | UPHOLSTERY INCLUDES MICRO WELT AND                           |         |         |        |        | сом    | COL    |
| (2) KNIEF EDGE TUDOVIG (20%)     | BUTTERFLY PLEATS                                             |         |         |        |        | 10     | 700    |