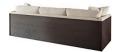

## **COMBED SOFA**

| '-                               |                                                              |         |         |        |        |        |        |
|----------------------------------|--------------------------------------------------------------|---------|---------|--------|--------|--------|--------|
| OPTIONS & FEATURES               |                                                              | W       | D       | н      | AH     | SH     | SD     |
| STANDARD FINISH(ES): CHAR, MOREL | UPHOLSTERED SOFA                                             | 96in    | 40in    | 28in   | 26in   | 15.5in | 19.5in |
| (3) LOOSE SEATS                  | WIREBRUSHED, QUARTERED OAK<br>CHANNELED BASE AND SIDE PANELS | 243.8cm | 101.6cm | 71.1cm | 66.0cm | 39.4cm | 49.5cm |
| (3) LOOSE BACK PILLOWS           | UPHOLSTERY INCLUDES MICRO WELT AND                           |         |         |        |        | сом    | COL    |
| (2) KNIEF EDGE TUDOVIG (20%)     | BUTTERFLY PLEATS                                             |         |         |        |        | 10     | 700    |