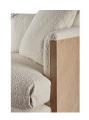

## **COMBED SOFA**

| '-                               |                                                              |         |         |        |        |        |        |
|----------------------------------|--------------------------------------------------------------|---------|---------|--------|--------|--------|--------|
| OPTIONS & FEATURES               |                                                              | W       | D       | н      | AH     | SH     | SD     |
| STANDARD FINISH(ES): CHAR, MOREL | UPHOLSTERED SOFA                                             | 96in    | 40in    | 28in   | 26in   | 15.5in | 19.5in |
| (3) LOOSE SEATS                  | WIREBRUSHED, QUARTERED OAK<br>CHANNELED BASE AND SIDE PANELS | 243.8cm | 101.6cm | 71.1cm | 66.0cm | 39.4cm | 49.5cm |
| (3) LOOSE BACK PILLOWS           | UPHOLSTERY INCLUDES MICRO WELT AND                           |         |         |        |        | сом    | COL    |
| (2) KNIEF EDGE TUDOVIG (20%)     | BUTTERFLY PLEATS                                             |         |         |        |        | 10     | 700    |