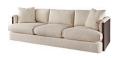

## **COMBED SOFA**

| '-                               |                                                              |         |         |        |        |        |        |
|----------------------------------|--------------------------------------------------------------|---------|---------|--------|--------|--------|--------|
| OPTIONS & FEATURES               |                                                              | W       | D       | н      | AH     | SH     | SD     |
| STANDARD FINISH(ES): CHAR, MOREL | UPHOLSTERED SOFA                                             | 96in    | 40in    | 28in   | 26in   | 15.5in | 19.5in |
| (3) LOOSE SEATS                  | WIREBRUSHED, QUARTERED OAK<br>CHANNELED BASE AND SIDE PANELS | 243.8cm | 101.6cm | 71.1cm | 66.0cm | 39.4cm | 49.5cm |
| (3) LOOSE BACK PILLOWS           | UPHOLSTERY INCLUDES MICRO WELT AND                           |         |         |        |        | сом    | COL    |
| (2) KNIEF EDGE TUDOVIG (20%)     | BUTTERFLY PLEATS                                             |         |         |        |        | 10     | 700    |