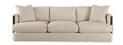

## **COMBED SOFA**

| '-                               |                                                              |         |         |        |        |        |        |
|----------------------------------|--------------------------------------------------------------|---------|---------|--------|--------|--------|--------|
| OPTIONS & FEATURES               |                                                              | W       | D       | н      | AH     | SH     | SD     |
| STANDARD FINISH(ES): CHAR, MOREL | UPHOLSTERED SOFA                                             | 96in    | 40in    | 28in   | 26in   | 15.5in | 19.5in |
| (3) LOOSE SEATS                  | WIREBRUSHED, QUARTERED OAK<br>CHANNELED BASE AND SIDE PANELS | 243.8cm | 101.6cm | 71.1cm | 66.0cm | 39.4cm | 49.5cm |
| (3) LOOSE BACK PILLOWS           | UPHOLSTERY INCLUDES MICRO WELT AND                           |         |         |        |        | сом    | COL    |
| (2) KNIEF EDGE TUDOVIG (20%)     | BUTTERFLY PLEATS                                             |         |         |        |        | 10     | 700    |